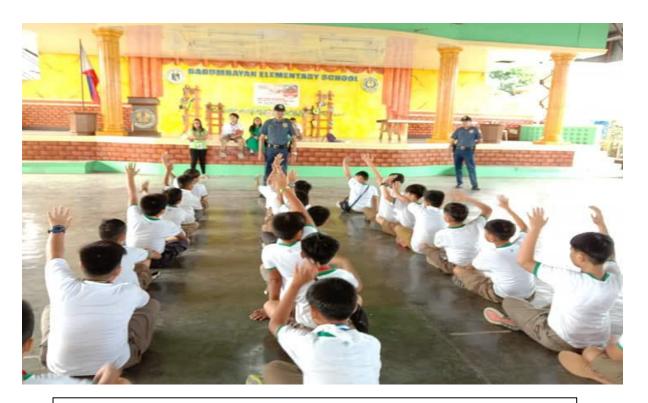

Santa Cruz, Laguna (PARTNER)

PCOL JOHN KIRBY KRAFT Police Provincial Director Santa Cruz, Laguna

(PARTNER)

Conduct training activities in standardizing self discipline

KIDS Patrol Best Practices- Monitoring the flag ceremony everyday.