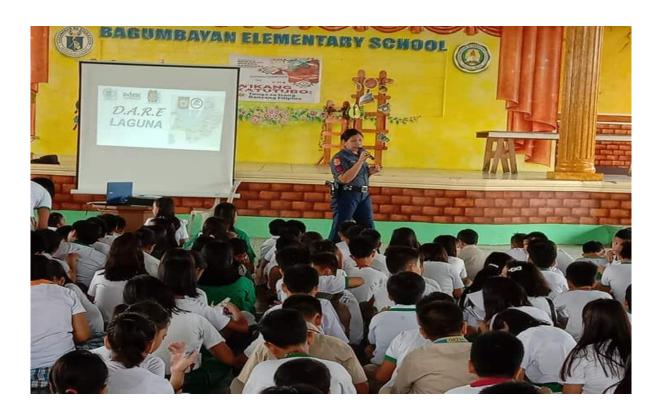

## WITNESSETH

That for and in consideration of a desire to contribute a share for the cause of the education of Filipino learners through the Project KIDS PATROL or (KEEPING the INDIVIDUAL on the DEVELOPMENT of SELF-DISCIPLINE) implemented through the partnership of LPPO and Deped whose aim is to develop positive attitude among Bagumbayan Elementary School Learners. Lectures and other learning materials as well as the resource speakers will be provided by the LPPO. The Activity will start on the first Monday of July, 2018.

Santa Cruz, Laguna (PARTNER)

PCOL JOHN KIRBY KRAFT Police Provincial Director Santa Cruz, Laguna

(PARTNER)

Conduct training activities in standardizing self discipline

KIDS Patrol Best Practices- Monitoring the flag ceremony everyday.