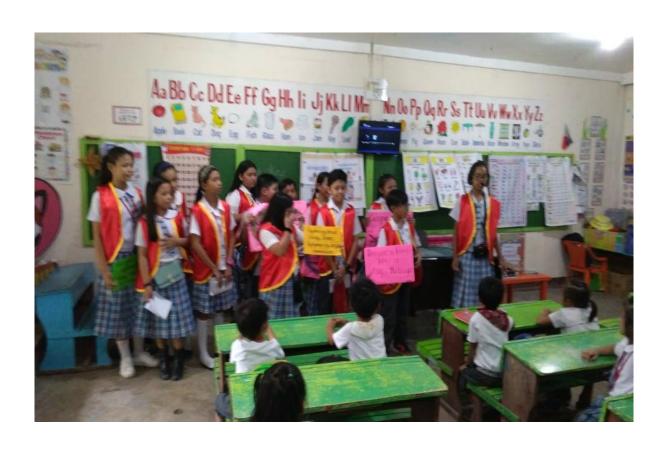

Santa Cruz, Laguna (PARTNER)

PCOL JOHN KIRBY KRAFT Police Provincial Director Santa Cruz, Laguna

(PARTNER)

Conduct training activities in standardizing self discipline

KIDS Patrol Best Practices- Monitoring the flag ceremony everyday.

Conduct Training activities in standardizing self discipline

KIDS Patrol Activities- IWAS DENGUE ( Anti Mosquito Bite)