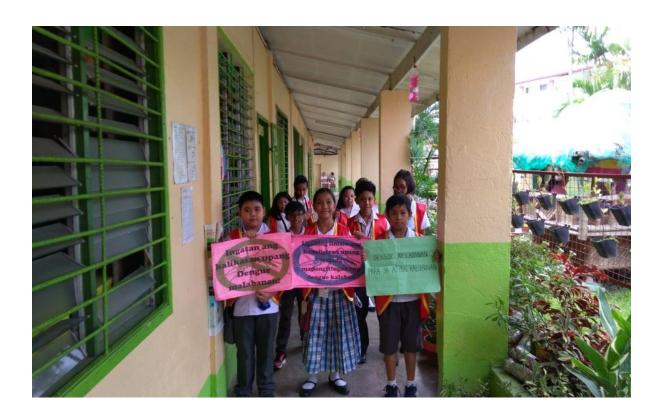

Conduct Training activities in standardizing self discipline

KIDS Patrol Activities- IWAS DENGUE ( Anti Mosquito Bite)